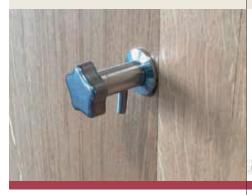

### ACCESORIES Tanks • Oval Cask • Round Cask









# FOUDRES

tr



#### SAMPLE VALVE Stainless Steel 18/8 AISI 304.



#### **RACKING VALVE**







#### TANK DOOR

Stainless Steel Door 18/8 AISI 304. Dimensions 495mm by 250mm. Located 30cm from the base.

**TOP DOOR** Stainless Steel Door 18/8 AISI 304. Diameter: 400mm up to 3,000L, 600mm for higher tank capacity.

TOASTING Choice of Untoasted, light toast and medium toast.







**ZINC HOOPS** 4 + Hoops depending on tank size. Galvanized steel.



**FINISHING** External paint just superficial, clear.

WOOD BASE Size depending on tank size.













tre

## FOUDRES OVAL & ROUND CASK

tr



#### SAMPLE VALVE Stainless Steel 18/8 AISI 304.

#### WOODEN CASK DOOR

Door located front bottom of cask with valve.

**ZINC HOOPS** From 6 to 8 hoops. Galvanized steel.





**SILICONE BUNG** For the top bunghole of the cask. **CASK STAND** Wooden cask stand, 20cm at the side and 10cm