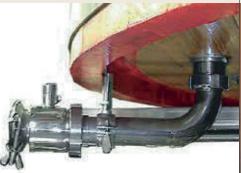

#### **BELLY DRAIN SYSTEM**

Stainless steel 18/8 AISI 304, located at the belly of the cask with choice of a valve fitting.

**BELLY DRAIN VALVE** Small stainless steel 18/8 AISI 304 draining valve.