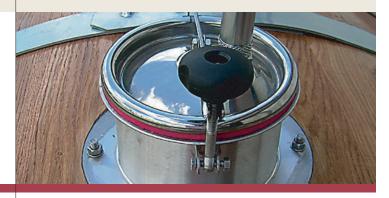

#### TANK DOOR

Stainless Steel Door 18/8 AISI 304. Dimensions 495mm by 250mm. Located 30cm from the base.

**TOP DOOR** Stainless Steel Door 18/8 AISI 304. Diameter: 400mm up to 3,000L, 600mm for higher tank capacity.