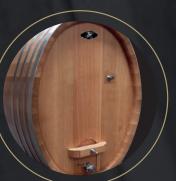

#### **BELLY DRAIN SYSTEM**

Stainless steel 18/8 AISI 304, located at the belly of the cask with choice of a valve fitting.

**BELLY DRAIN VALVE** Small stainless steel 18/8 AISI 304 draining valve.

#### **BELLY DRAIN** Draining stainless steel 18/8 AISI 304 hole with cap.