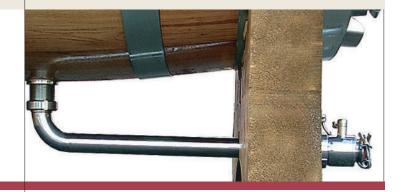

#### **BELLY DRAIN SYSTEM**

Stainless steel 18/8 AISI 304, located at the belly of the cask with choice of a valve fitting.

**BELLY DRAIN VALVE** Small stainless steel 18/8 AISI 304 draining valve.