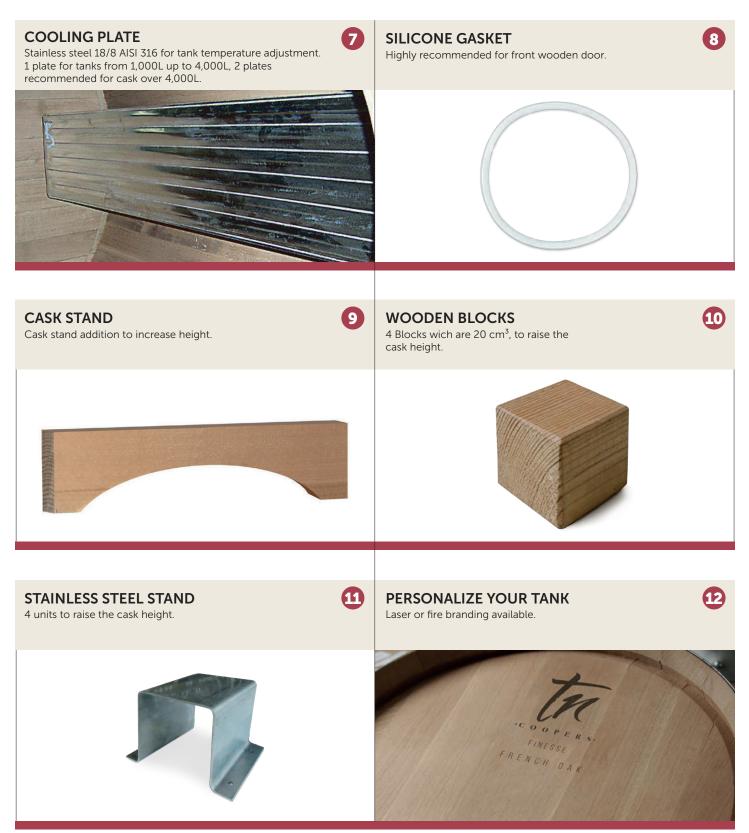

#### OVAL & ROUND OPTIONAL EQUIPMENT

4

6

#### **GLASS BUNG**

Special bung made of glass to replace the silicon bung. Helps to monitor wine evaporation.

SMALL TOP DOOR

Full stainless steel door 18/8 AISI 304 replacing silicone bung. Diameter 16 or 22cm depending on cask size.

#### STAINLESS STEEL DOOR

Semi stainless steel oval front door 18/8 AISI 304, replacing standard wooden door. 495mm high by 250mm wide. With choice of a valve fitting.

#### **BELLY DRAIN SYSTEM**

Stainless steel 18/8 AISI 304, located at the belly of the cask with choice of a valve fitting.

**BELLY DRAIN VALVE** Small stainless steel 18/8 AISI 304 draining valve.

#### **BELLY DRAIN** Draining stainless steel 18/8 AISI 304 hole with cap.

#### OVAL & ROUND OPTIONAL EQUIPMENT