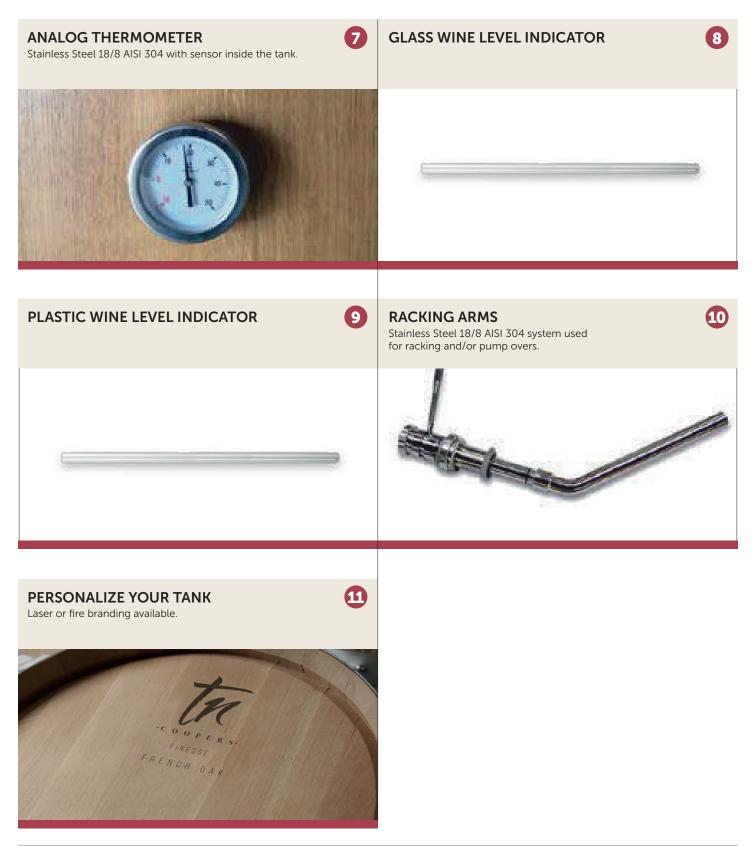

#### **GLASS BUNG**

Special bung made of glass to replace the silicon bung. Helps to monitor wine evaporation.

SMALL TOP DOOR

Full stainless steel door 18/8 AISI 304 replacing silicone bung. Diameter 16 or 22cm depending on cask size.

#### STAINLESS STEEL DOOR

Semi stainless steel oval front door 18/8 AISI 304, replacing standard wooden door. 495mm high by 250mm wide. With choice of a valve fitting.