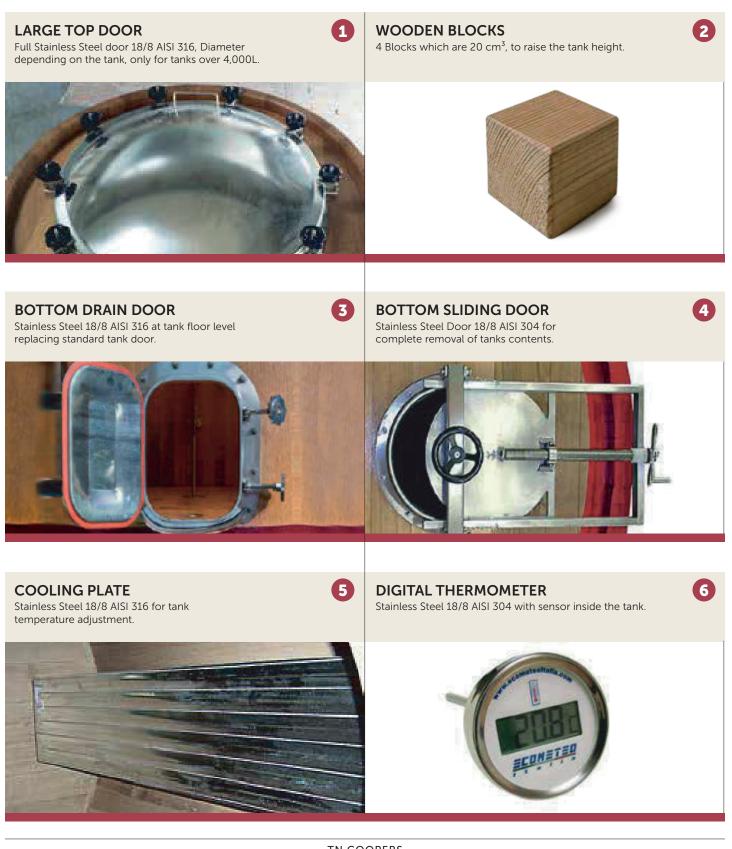

#### TANK DOOR

Stainless Steel Door 18/8 AISI 304. Dimensions 495mm by 250mm. Located 30cm from the base.

**TOP DOOR** Stainless Steel Door 18/8 AISI 304. Diameter: 400mm up to 3,000L, 600mm for higher tank capacity.

TOASTING Choice of Untoasted, light toast and medium toast.

**ZINC HOOPS** 4 + Hoops depending on tank size. Galvanized steel.

**FINISHING** External paint just superficial, clear.

WOOD BASE Size depending on tank size.