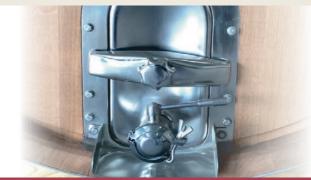

#### WOODEN CASK DOOR

Door located front bottom of cask with valve.

**ZINC HOOPS** From 6 to 8 hoops. Galvanized steel.

**SILICONE BUNG** For the top bunghole of the cask. **CASK STAND** Wooden cask stand, 20cm at the side and 10cm at the center point. Set of 2 per cask. TOASTING Choice of untoasted, light toast and medium toast.