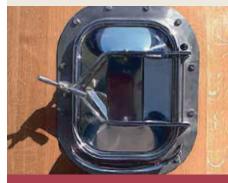

#### TANK DOOR

Stainless Steel Door 18/8 AISI 304. Dimensions 495mm by 250mm. Located 30cm from the base.

**TOP DOOR** Stainless Steel Door 18/8 AISI 304. Diameter: 400mm up to 3,000L, 600mm for higher tank capacity.