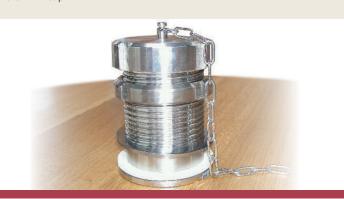

INISHING** External paint just superficial, clear.



#### OVAL & ROUND OPTIONAL EQUIPMENT



4

6

#### **GLASS BUNG**

Special bung made of glass to replace the silicon bung. Helps to monitor wine evaporation.



SMALL TOP DOOR

Full stainless steel door 18/8 AISI 304 replacing silicone bung. Diameter 16 or 22cm depending on cask size.



#### STAINLESS STEEL DOOR

Semi stainless steel oval front door 18/8 AISI 304, replacing standard wooden door. 495mm high by 250mm wide. With choice of a valve fitting.





#### **BELLY DRAIN SYSTEM**

Stainless steel 18/8 AISI 304, located at the belly of the cask with choice of a valve fitting.



**BELLY DRAIN VALVE** Small stainless steel 18/8 AISI 304 draining valve.



#### **BELLY DRAIN** Draining stainless steel 18/8 AISI 304 hole with cap.





#### OVAL & ROUND OPTIONAL EQUIPMENT