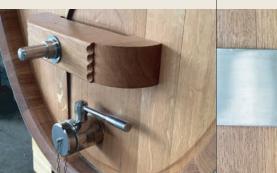

#### SAMPLE VALVE Stainless Steel 18/8 AISI 304.

#### WOODEN CASK DOOR

Door located front bottom of cask with valve.

**ZINC HOOPS** From 6 to 8 hoops. Galvanized steel.

**SILICONE BUNG** For the top bunghole of the cask. **CASK STAND** Wooden cask stand, 20cm at the side and 10cm at the center point. Set of 2 per cask. TOASTING Choice of untoasted, light toast and medium toast.