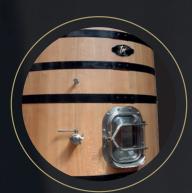

#### STAINLESS STEEL DOOR

Semi stainless steel oval front door 18/8 AISI 304, replacing standard wooden door. 495mm high by 250mm wide. With choice of a valve fitting.