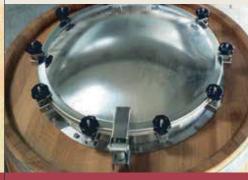

#### TANK DOOR

Stainless Steel Door 18/8 AISI 304. Dimensions 495mm by 250mm. Located 30cm from the base.

**TOP DOOR** Stainless Steel Door 18/8 AISI 304. Diameter: 400mm up to 3,000L, 600mm for higher tank capacity.