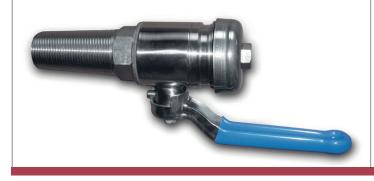

*FINISHING** External paint just superficial, clear.



#### OVAL & ROUND OPTIONAL EQUIPMENT



4

6

#### **GLASS BUNG**

Special bung made of glass to replace the silicon bung. Helps to monitor wine evaporation.



SMALL TOP DOOR

Full stainless steel door 18/8 AISI 304 replacing silicone bung. Diameter 16 or 22cm depending on cask size.



#### STAINLESS STEEL DOOR

Semi stainless steel oval front door 18/8 AISI 304, replacing standard wooden door. 495mm high by 250mm wide. With choice of a valve fitting.





#### **BELLY DRAIN SYSTEM**

Stainless steel 18/8 AISI 304, located at the belly of the cask with choice of a valve fitting.



**BELLY DRAIN VALVE** Small stainless steel 18/8 AISI 304 draining valve.



#### **BELLY DRAIN** Draining stainless steel 18/8 AISI 304 hole with cap.





#### OVAL & ROUND OPTIONAL EQUIPMENT