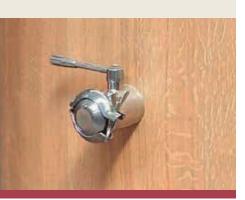

### ACCESORIES Tanks • Oval Cask • Round Cask









# FOUDRES

tr



#### SAMPLE VALVE Stainless Steel 18/8 AISI 304.



#### **RACKING VALVE**







#### TANK DOOR

Stainless Steel Door 18/8 AISI 304. Dimensions 495mm by 250mm. Located 30cm from the base.

**TOP DOOR** Stainless Steel Door 18/8 AISI 304. Diameter: 400mm up to 3,000L, 600mm for higher tank capacity.

TOASTING Choice of Untoasted, light toast and medium toast.







**ZINC HOOPS** 4 + Hoops depending on tank size. Galvanized steel.



**FINISHING** External paint just superficial, clear.

WOOD BASE Size depending on tank size.













tre

## FOUDRES OVAL & ROUND CASK

tr



#### SAMPLE VALVE Stainless Steel 18/8 AISI 304.

#### WOODEN CASK DOOR

Door located front bottom of cask with valve.

**ZINC HOOPS** From 6 to 8 hoops. Galvanized steel.





**SILICONE BUNG** For the top bunghole of the cask. **CASK STAND** Wooden cask stand, 20cm at the side and 10cm at t