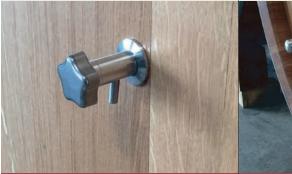

• Round Cask









# FOUDRES

tr



#### SAMPLE VALVE Stainless Steel 18/8 AISI 304.



#### **RACKING VALVE**







#### TANK DOOR

Stainless Steel Door 18/8 AISI 304. Dimensions 495mm by 250mm. Located 30cm from the base.

**TOP DOOR** Stainless Steel Door 18/8 AISI 304. Diameter: 400mm up to 3,000L, 600mm for higher tank capacity.

TOASTING Choice of Untoasted, light toast and medium toast.







**ZINC HOOPS** 4 + Hoops depending on tank size. Galvanized steel.



**FINISHING** External paint just superficial, clear.

WOOD BASE Size depending on tank size.













tre

## FOUDRES OVAL & ROUND CASK

tr



#### SAMPLE VALVE Stainless Steel 18/8 AISI 304.

#### WOODEN CASK DOOR

Door located front bottom of cask with valve.

**ZINC HOOPS** From 6 to 8 hoops. Galvanized steel.





**SILICONE BUNG** For the top bunghole of the cask. **CASK STAND** Wooden cask stand, 20cm at the side and 10cm at the center point. Set of 2 per cask. TOASTING Choice of untoasted, light toast and medium toast.







**FINISHING** External paint just superficial, clear.



#### OVAL & ROUND OPTIONAL EQUIPMENT



4

6

#### **GLASS BUNG**

Special bung made of glass to replace the silicon bung. Helps to monitor wine evaporation.



SMALL TOP DOOR

Full stainless steel door 18/8 AISI 304 replacing silicone bung. Diameter 16 or 22cm depending on cask size.



#### STAINLESS STEEL DOOR

Semi stainless steel oval front door 18/8 AISI 304, replacing standard wooden door. 495mm high by 250mm wide. With choice of a valve fitting.





#### **BELLY DRAIN SYSTEM**

Stainless steel 18/8 AISI 30