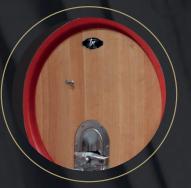

#### WOODEN CASK DOOR

Door located front bottom of cask with valve.

**ZINC HOOPS** From 6 to 8 hoops. Galvanized steel.

**SILICONE BUNG** For the top bunghole of the cask. **CASK STAND** Wooden cask stand, 20cm at the side and 10cm at the center point. Set of 2 per cask. TOASTING Choice of untoasted, light toast and medium toast.